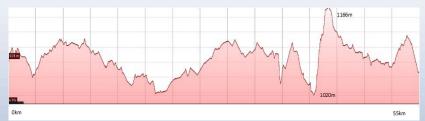

#### Full Loop 75km or Shortened Loop 56km.

Both the 75km course are generally undulating with the major hill occurring after Walcha Road, climbing 140m at an average gradient of 7%. This is an achievable course for anyone who feels confident with the distance, and a challenge for those who want to give it a go. See you there!