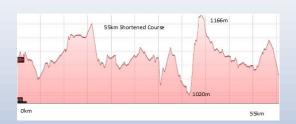

#### Full Loop 75km or Shortened Loop 56km.

Both the 75km course are generally undulating with the major hill occurring after Walcha Road, climbing 140m at an average gradient of 7%. This is an achievable course for anyone who feels confident with the distance, and a challenge for those who want to give it a go. See you there!