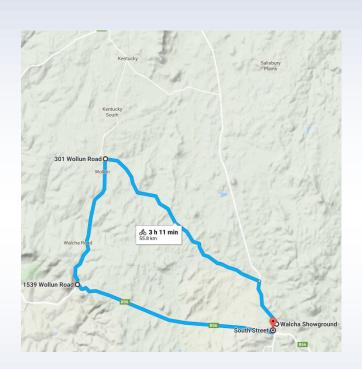

#### Full Loop 75km or Shortened Loop 56km.

Both the 75km course are generally undulating with the major hill occurring after Walcha Road, climbing 140m at an average gradient of 7%. This is an achievable course for anyone who feels confident with the distance, and a challenge for those who want to give it a go. See you there!

## **Saturday 20th October 2019** www.walchamountainfestival.org

Shortened Course—56km. North from Walcha for 4 km, left onto Bergen Road to Wollun, Left (before rail line) to go south to Walcha Road, then East to Walcha.