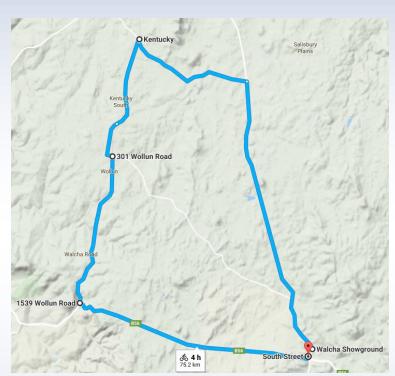

#### Full Loop 75km or Shortened Loop 56km.

Both the 75km course are generally undulating with the major hill occurring after Walcha Road, climbing 140m at an average gradient of 7%. This is an achievable course for anyone who feels confident with the distance, and a challenge for those who want to give it a go. See you there!

Full Course—75km. North from Walcha for 22 km, left onto Bergen Terrible Vale Road towards Kentucky, after crossing railway line, turn Left to head south to Wollun. After crossing rail line again, turn right to go south to Walcha Road, then East to Walcha.